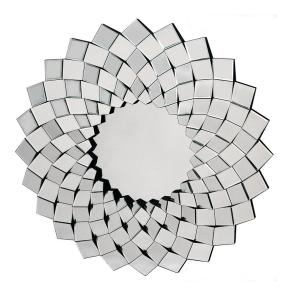

## **Round Galaxy Mirror**

Rating: Not Rated Yet

Price:

Variant price modifier:

Base price with tax:

Price with discount:

Salesprice with discount:

Sales price:

## **Brilliant Cut Round Mirror**

Let the sun shine in with this stunning round mirror with unique faceted construction surrounding the main mirror. Great for hallways,Living room or bed room .

The backing is painted black  $% \left( 1\right) =\left( 1\right) \left( 1\right) +\left( 1\right) \left( 1\right)$  and it is fitted with D rings.

Product Size: 92 x 92 cm

For any inquiries, please contact one of our branches, email us or message us on facebook

2 / 2