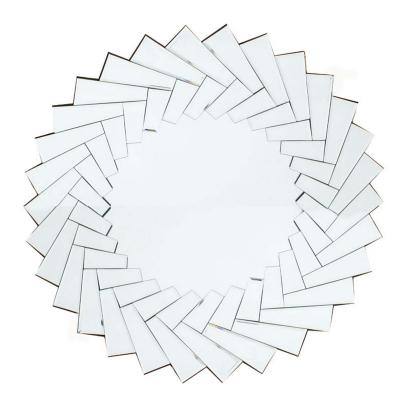

## **Prestige Spiral Mirror**

This dazzling mirror design is inspired from the reflection of light rays. With a 45cm mirror serving as the centre point, this decorative piece brings impact and style to its surroundings.

The MDF backing is painted in black and it is fitted with D rings.

Product Size:80x80cm

For any inquiries, please contact one of our branches, email us or message us on facebook

2 / 2