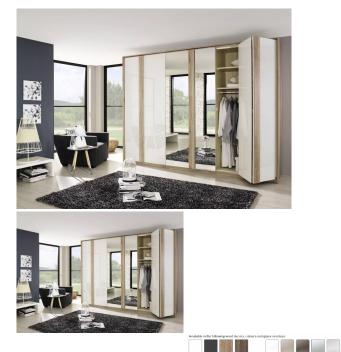

## Pari Range

Quality German manufactured folding door wardrobe available in various colours and sizes to suit your

needs

Standard with each wardrobe:

Shelves

Hanging Rails

• FREE ASSEMBLY

Widths available for folding door options (cm): 151, 201, 250, 300, 350 and 399

Available only in the height of 223cm

Drawers, insets and other accessories are available and priced separately.

For any enquiries, please contact one of our branches, email us or message us on facebook.