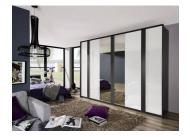

## Pari Range

Quality German manufactured folding door wardrobe available in various colours and sizes to suit your

needs

Standard with each wardrobe:

Shelves

Hanging Rails

• FREE ASSEMBLY

Widths available for folding door options (cm): 151, 201, 250, 300, 350 and 399

Available only in the height of 223cm

Drawers, insets and other accessories are available and priced separately.

For any enquiries, please contact one of our branches, email us or message us on facebook.