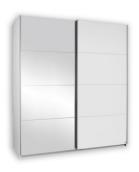

| German Made Wardrobes : Panache Range                                |  |
|----------------------------------------------------------------------|--|
|                                                                      |  |
|                                                                      |  |
|                                                                      |  |
|                                                                      |  |
|                                                                      |  |
|                                                                      |  |
| Widths available for <b>sliding door</b> options (cm): 136 and 181cm |  |
|                                                                      |  |
|                                                                      |  |
|                                                                      |  |
|                                                                      |  |
|                                                                      |  |
|                                                                      |  |
|                                                                      |  |
| Panache robes are available in either 197 or 210cm high              |  |
| Sliding door                                                         |  |
|                                                                      |  |
|                                                                      |  |
|                                                                      |  |
|                                                                      |  |
|                                                                      |  |
|                                                                      |  |
|                                                                      |  |
|                                                                      |  |