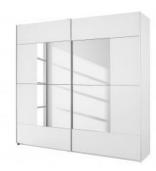

German Made Wardrobes : Otarc Range

Top quality shelving Hanging Rails FREE ASSEMBLY All models measure 218cm wide, 210cm high and 59cm deep.

| German 1   | Made   | Wardrobes      | : 01   | tarc    | Range                              |
|------------|--------|----------------|--------|---------|------------------------------------|
|            |        |                |        |         |                                    |
|            |        |                |        |         |                                    |
|            |        |                |        |         |                                    |
|            |        |                |        |         |                                    |
|            |        |                |        |         |                                    |
|            |        |                |        |         |                                    |
|            |        |                |        |         |                                    |
|            |        |                |        |         |                                    |
|            |        |                |        |         |                                    |
|            |        |                |        |         |                                    |
|            |        |                |        |         |                                    |
|            |        |                |        |         |                                    |
|            |        |                |        |         |                                    |
| Drawers, i | insets | and other acce | essori | ies are | e available and priced separately. |
|            |        |                |        |         |                                    |
|            |        |                |        |         |                                    |
|            |        |                |        |         |                                    |
|            |        |                |        |         |                                    |
|            |        |                |        |         |                                    |
|            |        |                |        |         |                                    |
|            |        |                |        |         |                                    |
|            |        |                |        |         |                                    |
|            |        |                |        |         |                                    |
|            |        |                |        |         |                                    |