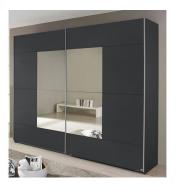

German Made Wardrobes : Otarc Range

Top quality shelving Hanging Rails FREE ASSEMBLY All models measure 218cm wide, 210cm high and 59cm deep.

| German 1   | Made   | Wardrobes      | : 01   | tarc    | Range                              |
|------------|--------|----------------|--------|---------|------------------------------------|
|            |        |                |        |         |                                    |
|            |        |                |        |         |                                    |
|            |        |                |        |         |                                    |
|            |        |                |        |         |                                    |
|            |        |                |        |         |                                    |
|            |        |                |        |         |                                    |
|            |        |                |        |         |                                    |
|            |        |                |        |         |                                    |
|            |        |                |        |         |                                    |
|            |        |                |        |         |                                    |
|            |        |                |        |         |                                    |
|            |        |                |        |         |                                    |
|            |        |                |        |         |                                    |
| Drawers, i | insets | and other acce | essori | ies are | e available and priced separately. |
|            |        |                |        |         |                                    |
|            |        |                |        |         |                                    |
|            |        |                |        |         |                                    |
|            |        |                |        |         |                                    |
|            |        |                |        |         |                                    |
|            |        |                |        |         |                                    |
|            |        |                |        |         |                                    |
|            |        |                |        |         |                                    |
|            |        |                |        |         |                                    |
|            |        |                |        |         |                                    |