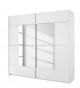

German Made Wardrobes : Otarc Range

Top quality shelving Hanging Rails FREE ASSEMBLY All models measure 218cm wide, 210cm high and 59cm deep.

| German 1   | Made   | Wardrobes      | : 01   | tarc    | Range                              |
|------------|--------|----------------|--------|---------|------------------------------------|
|            |        |                |        |         |                                    |
|            |        |                |        |         |                                    |
|            |        |                |        |         |                                    |
|            |        |                |        |         |                                    |
|            |        |                |        |         |                                    |
|            |        |                |        |         |                                    |
|            |        |                |        |         |                                    |
|            |        |                |        |         |                                    |
|            |        |                |        |         |                                    |
|            |        |                |        |         |                                    |
|            |        |                |        |         |                                    |
|            |        |                |        |         |                                    |
|            |        |                |        |         |                                    |
| Drawers, i | insets | and other acce | essori | ies are | e available and priced separately. |
|            |        |                |        |         |                                    |
|            |        |                |        |         |                                    |
|            |        |                |        |         |                                    |
|            |        |                |        |         |                                    |
|            |        |                |        |         |                                    |
|            |        |                |        |         |                                    |
|            |        |                |        |         |                                    |
|            |        |                |        |         |                                    |
|            |        |                |        |         |                                    |
|            |        |                |        |         |                                    |