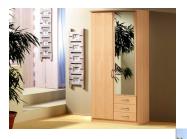

## **Litz Range**

Available in the following wood decors:

Rating: Not Rated Yet **Price:** 

Variant price modifier:

Base price with tax:

Price with discount:

## • FREE ASSEMBLY

Widths available (cm): 91, 136 and 181

| German Made Wardrobes : Litz Range                                                     |
|----------------------------------------------------------------------------------------|
|                                                                                        |
|                                                                                        |
|                                                                                        |
| Available only in the height of 199cm                                                  |
|                                                                                        |
|                                                                                        |
|                                                                                        |
|                                                                                        |
|                                                                                        |
|                                                                                        |
|                                                                                        |
|                                                                                        |
|                                                                                        |
|                                                                                        |
|                                                                                        |
|                                                                                        |
|                                                                                        |
|                                                                                        |
|                                                                                        |
| Chest of drawers, insets and other accessories are available and priced separately.    |
| chock of allawore, inlessed and earler acceptance and available and priced coparatory. |
|                                                                                        |
|                                                                                        |
|                                                                                        |
|                                                                                        |