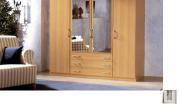

## **Litz Range**

Available in the following wood decors:

Rating: Not Rated Yet **Price:** 

Variant price modifier:

Base price with tax:

Price with discount:

## • FREE ASSEMBLY

Widths available (cm): 91, 136 and 181

| German Made Wardrobes : Litz Range                                                     |
|----------------------------------------------------------------------------------------|
|                                                                                        |
|                                                                                        |
|                                                                                        |
| Available only in the height of 199cm                                                  |
|                                                                                        |
|                                                                                        |
|                                                                                        |
|                                                                                        |
|                                                                                        |
|                                                                                        |
|                                                                                        |
|                                                                                        |
|                                                                                        |
|                                                                                        |
|                                                                                        |
|                                                                                        |
|                                                                                        |
|                                                                                        |
|                                                                                        |
| Chest of drawers, insets and other accessories are available and priced separately.    |
| chock of allawore, inlessed and earler acceptance and available and priced coparatory. |
|                                                                                        |
|                                                                                        |
|                                                                                        |
|                                                                                        |