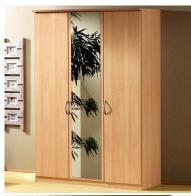

## **Litz Range**

Available in the following wood decors:

Rating: Not Rated Yet **Price:** 

Variant price modifier:

Base price with tax:

Price with discount:

## • FREE ASSEMBLY

Widths available (cm): 91, 136 and 181

| German Made Wardrobes : Litz Range                                                     |
|----------------------------------------------------------------------------------------|
|                                                                                        |
|                                                                                        |
|                                                                                        |
| Available only in the height of 199cm                                                  |
|                                                                                        |
|                                                                                        |
|                                                                                        |
|                                                                                        |
|                                                                                        |
|                                                                                        |
|                                                                                        |
|                                                                                        |
|                                                                                        |
|                                                                                        |
|                                                                                        |
|                                                                                        |
|                                                                                        |
|                                                                                        |
|                                                                                        |
| Chest of drawers, insets and other accessories are available and priced separately.    |
| chock of allawore, inlessed and earler acceptance and available and priced coparatory. |
|                                                                                        |
|                                                                                        |
|                                                                                        |
|                                                                                        |