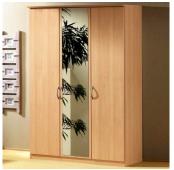

## **Litz Range**

Available in the following wood decors:

Rating: Not Rated Yet **Price:** 

Variant price modifier:

Base price with tax:

Price with discount:

## • FREE ASSEMBLY

Widths available (cm): 91, 136 and 181

| German Made Wardrobes : Litz Range                                                     |
|----------------------------------------------------------------------------------------|
|                                                                                        |
|                                                                                        |
|                                                                                        |
| Available only in the height of 199cm                                                  |
|                                                                                        |
|                                                                                        |
|                                                                                        |
|                                                                                        |
|                                                                                        |
|                                                                                        |
|                                                                                        |
|                                                                                        |
|                                                                                        |
|                                                                                        |
|                                                                                        |
|                                                                                        |
|                                                                                        |
|                                                                                        |
|                                                                                        |
| Chest of drawers, insets and other accessories are available and priced separately.    |
| chock of allawore, inlessed and earler acceptance and available and priced coparatory. |
|                                                                                        |
|                                                                                        |
|                                                                                        |
|                                                                                        |