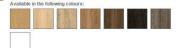

## Imperial Range

Quality German manufactured wardrobe that is available in a variety of colours, widths and heights.

Standard with each wardrobe :

Shelves

Hanging Rails

• FREE ASSEMBLY

Widths Available (cm): 150, 180, 200, 225, 250, 280, 300, 320, 350