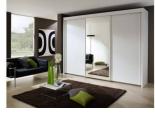

## Imperial Range

Quality German manufactured wardrobe that is available in a variety of colours, widths and heights.

Standard with each wardrobe :

Shelves

Hanging Rails

• FREE ASSEMBLY

Widths Available (cm): 150, 180, 200, 225, 250, 280, 300, 320, 350

Heights Available (cm): 197, 223, 235

Lights, chest of drawers, insets and other accessories are available and priced separately

For any enquiries, please contact one of our branches, email us or message us on facebook