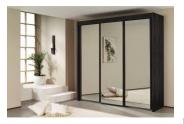

## Imperial Range

Quality German manufactured wardrobe that is available in a variety of colours, widths and heights.

Standard with each wardrobe :

Shelves

Hanging Rails

• FREE ASSEMBLY

Widths Available (cm): 150, 180, 200, 225, 250, 280, 300, 320, 350

Heights Available (cm): 197, 223, 235

Lights, chest of drawers, insets and other accessories are available and priced separately

For any enquiries, please contact one of our branches, email us or message us on facebook