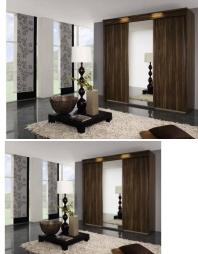

## Imperial Range

Quality German manufactured wardrobe that is available in a variety of colours, widths and heights.

Standard with each wardrobe :

Shelves

Hanging Rails

• FREE ASSEMBLY

Widths Available (cm): 150, 180, 200, 225, 250, 280, 300, 320, 350

Heights Available (cm): 197, 223, 235

Lights, chest of drawers, insets and other accessories are available and priced separately

For any enquiries, please contact one of our branches, email us or message us on facebook