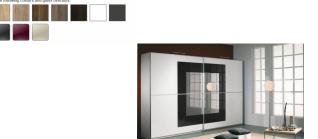

Description

Ford Range

Quality German manufactured wardrobe available in various colours and sizes to suit your needs

Standard with each wardrobe:

Shelves

Hanging Rails

• FREE ASSEMBLY

Widths available (cm): 226, 270, 315 and 359

Available only in the height of 223cm

Drawers, insets and other accessories are available and priced separately.

For any enquiries, please contact one of our branches, email us or message us on facebook.