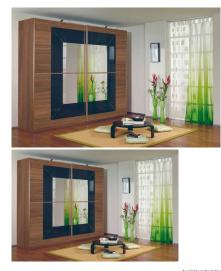

Description

Ford Range

Quality German manufactured wardrobe available in various colours and sizes to suit your needs

Standard with each wardrobe:

Shelves

Hanging Rails

• FREE ASSEMBLY

Widths available (cm): 226, 270, 315 and 359

Available only in the height of 223cm

Drawers, insets and other accessories are available and priced separately.

For any enquiries, please contact one of our branches, email us or message us on facebook.