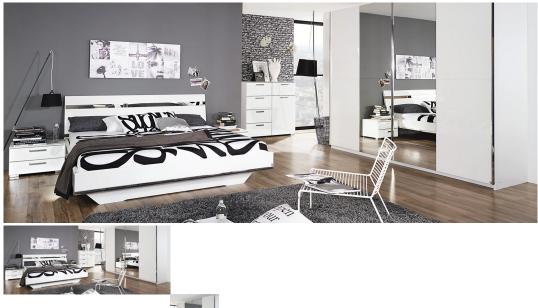

## Dianne Range

Quality German manufactured wardrobe that is available in various sizes to suit your needs

Standard with each wardrobe:

Shelves

Hanging Rails

• FREE ASSEMBLY

Widths available (cm): 181, 225 and 270

Available only in the height of 222cm

Drawers, insets and other accessories are available and priced separately.

For any enquiries, please contact one of our branches, email us or message us on facebook.