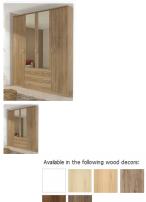

Description

Cent Range

Quality German manufactured wardrobe that is available in a variety of colours and widths

Standard with each wardrobe:

Shelves

Hanging Rails

• FREE ASSEMBLY

Widths available (cm): 91, 136, 181, 226 and 271

Available only in the height of 225cm

Chest of drawers, insets and other accessories are available and priced separately.

For any enquiries, please contact one of our branches, email us or message us on facebook.