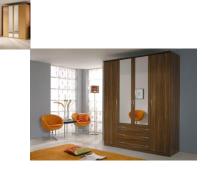

Description

Cent Range

Quality German manufactured wardrobe that is available in a variety of colours and widths

Standard with each wardrobe:

Shelves

Hanging Rails

• FREE ASSEMBLY

Widths available (cm): 91, 136, 181, 226 and 271

Available only in the height of 225cm

Chest of drawers, insets and other accessories are available and priced separately.

For any enquiries, please contact one of our branches, email us or message us on facebook.