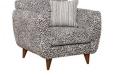

2str Dimensions:

Width: 169cm, Depth 90cm, Height 80cm

1str Dimensions:

Width: 87cm, Depth 90cm, Height 80cm

1str Snuggle Dimensions:

Width: 110cm, Depth 90cm, Height 80cm

For enquiries, please contact one of our branches, email us or message us on facebook.