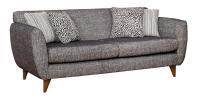

Description

Carnival Range

Hardwood and composite board frame

```
Dowelled, screwed, glued and stapled joinery
```

Available in a range of fabrics and colours.

3str Dimensions:

Width: 189cm, Depth: 90cm, Height 80cm