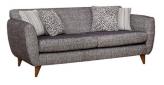

Description

Carnival Range

Hardwood and composite board frame

```
Dowelled, screwed, glued and stapled joinery
```

Available in a range of fabrics and colours.

3str Dimensions:

Width: 189cm, Depth: 90cm, Height 80cm