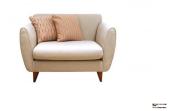

## **Carnival Range**

Rating: Not Rated Yet **Price:** Variant price modifier:

Base price with tax:

Price with discount:

Salesprice with discount:

Sales price:

Discount:

Tax amount:

Description

Carnival Range

Hardwood and composite board frame

```
Dowelled, screwed, glued and stapled joinery
```

Available in a range of fabrics and colours.

3str Dimensions:

Width: 189cm, Depth: 90cm, Height 80cm

2str Dimensions:

Width: 169cm, Depth 90cm, Height 80cm

1str Dimensions:

Width: 87cm, Depth 90cm, Height 80cm

1str Snuggle Dimensions:

Width: 110cm, Depth 90cm, Height 80cm

For enquiries, please contact one of our branches, email us or message us on facebook.