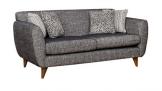

2str Dimensions:

Width: 169cm, Depth 90cm, Height 80cm

1str Dimensions:

Width: 87cm, Depth 90cm, Height 80cm

1str Snuggle Dimensions:

Width: 110cm, Depth 90cm, Height 80cm

For enquiries, please contact one of our branches, email us or message us on facebook.