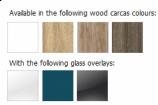

## **Bonner Range**

1 / 6

| German Made Wardrobes : Bonner Range                                                                          |
|---------------------------------------------------------------------------------------------------------------|
|                                                                                                               |
|                                                                                                               |
|                                                                                                               |
|                                                                                                               |
|                                                                                                               |
|                                                                                                               |
| Quality German manufactured wardrobe that is available in <b>both hinged and sliding door options</b> as well |
| Quality Cerman mandrated wardrobe that is available in both minged and sharing door options as well           |
|                                                                                                               |
|                                                                                                               |
|                                                                                                               |
| as a variety of colours, heights and widths.                                                                  |
|                                                                                                               |
|                                                                                                               |
|                                                                                                               |
|                                                                                                               |
|                                                                                                               |
|                                                                                                               |
|                                                                                                               |
| Standard with each wardrobe:                                                                                  |
| Standard with each wardrope.                                                                                  |
|                                                                                                               |
|                                                                                                               |
|                                                                                                               |
|                                                                                                               |