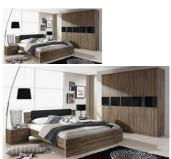

## **Bonner Range**

1 / 6

| German Made Wardrobes : Bonner Range                                                                          |
|---------------------------------------------------------------------------------------------------------------|
|                                                                                                               |
|                                                                                                               |
|                                                                                                               |
|                                                                                                               |
|                                                                                                               |
|                                                                                                               |
| Quality German manufactured wardrobe that is available in <b>both hinged and sliding door options</b> as well |
| Quality Cerman mandrated wardrobe that is available in both minged and sharing door options as well           |
|                                                                                                               |
|                                                                                                               |
|                                                                                                               |
| as a variety of colours, heights and widths.                                                                  |
|                                                                                                               |
|                                                                                                               |
|                                                                                                               |
|                                                                                                               |
|                                                                                                               |
|                                                                                                               |
|                                                                                                               |
| Standard with each wardrobe:                                                                                  |
| Standard with each wardrope.                                                                                  |
|                                                                                                               |
|                                                                                                               |
|                                                                                                               |
|                                                                                                               |

| German Made       | e Wardrobes : Bonner Range                                 |
|-------------------|------------------------------------------------------------|
| Hinged door       | Bonners are available only in the height of 212cm          |
| Widths availab    | ele for <b>sliding door</b> options (cm): 181, 226 and 271 |
| E<br>Sliding door | Sonners are available only in the height of 210cm          |