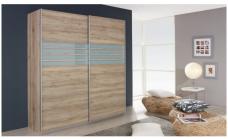

## **Artois Range**

Available in the following wood decors:

Rating: Not Rated Yet

Price:

Variant price modifier:

Base price with tax:

Price with discount:

Salesprice with discount:

## **Artois Range**

| German Made Wardrobes : Artois Range                                                      |
|-------------------------------------------------------------------------------------------|
|                                                                                           |
| Quality German manufactured sliding door wardrobe available in various colours and widths |
|                                                                                           |
|                                                                                           |
| Standard with each wardrobe:                                                              |
|                                                                                           |
| Top quality shelving                                                                      |
| Hanging Rails                                                                             |
| FREE ASSEMBLY                                                                             |
|                                                                                           |