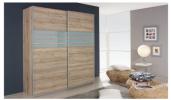

## **Artois Range**

| German Made Wardrobes : Artois Range                                                      |
|-------------------------------------------------------------------------------------------|
|                                                                                           |
| Quality German manufactured sliding door wardrobe available in various colours and widths |
|                                                                                           |
|                                                                                           |
| Standard with each wardrobe:                                                              |
|                                                                                           |
| Top quality shelving                                                                      |
| Hanging Rails                                                                             |
| FREE ASSEMBLY                                                                             |
|                                                                                           |

| German Made Wardrobes : Artois Range                                       |
|----------------------------------------------------------------------------|
|                                                                            |
|                                                                            |
|                                                                            |
| Widths available (cm): 136 and 181cm                                       |
|                                                                            |
|                                                                            |
|                                                                            |
|                                                                            |
| Available only in the height of 197cm                                      |
|                                                                            |
|                                                                            |
|                                                                            |
|                                                                            |
|                                                                            |
|                                                                            |
|                                                                            |
|                                                                            |
| Drawers, insets and other accessories are available and priced separately. |
|                                                                            |
|                                                                            |
|                                                                            |
|                                                                            |
|                                                                            |