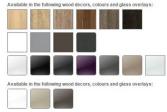

Widths Available (cm): 136, 181, 226, 271, 315

Heights Available (cm): 210, 229

Lights, chest of drawers, insets and other Accessories are available and priced separately

For any enquiries, please contact one of our branches, email us or message us on facebook